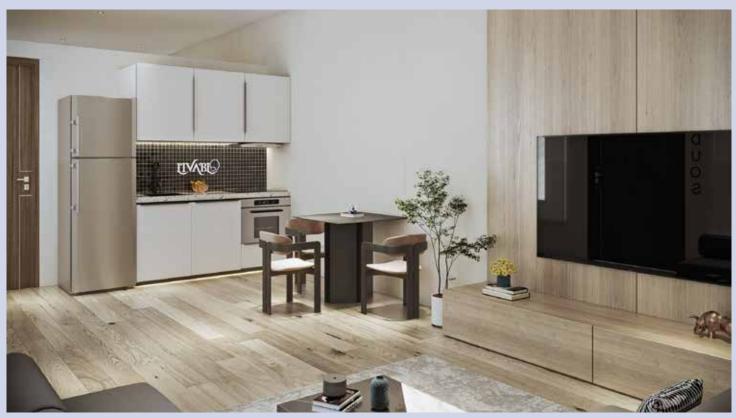

This ergonomically designed 68 sqft kitchen space equipped with energy efficient add-ons appliances including a refrigerator, conventional stove and overhead cabinets provides enough storage for space savvy individual looking for modernism, well designed cabinetry and clever use of architectural dexterity providing enough room for dining table and chairs.

Fully modern lounge with dining area and kitchen gives a feeling of openness. The lounge comes with a wall mounted television add-on. L-shaped sofa set add-on gives added comfort and luxury being the hall mark of any modren home. Variety of floor options namely wood, vinyl and composite materials represent versatility, innovation and durability for everyday and lifetime use.