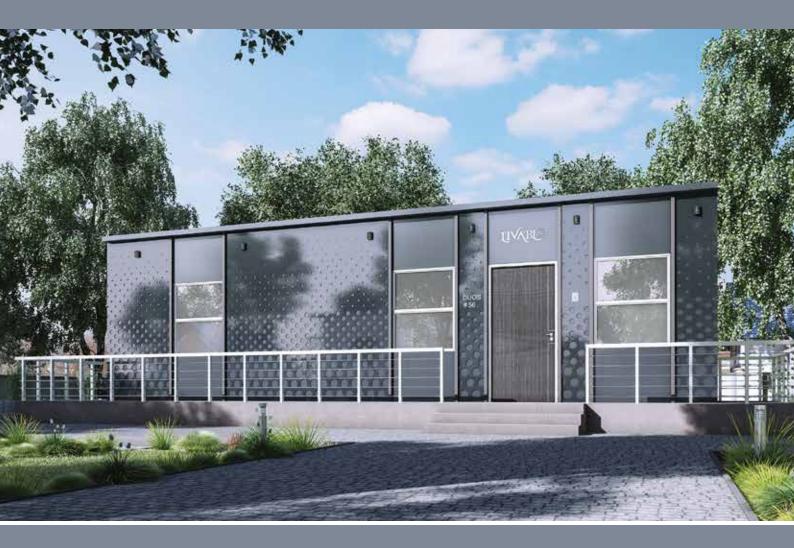

#### AN EPITOME OF DESIGN AND SUSTAINABILITY

Our DUOS is specially designed for two people who prefer openness, quality, modernism, cost effectiveness as well as sustainability as their primary focus.

It can be extended as desired when the family size expands currently it provides a whopping 12ft X 45ft comfortable space incorporating all the features of a modern home. DUOS is prebuilt in a controlled factory environment and completed with all amenities including contemporary furniture (add on order), solar panels (add on order) and appliances. In addition to being highly cost effective, DUOS can be installed within a day with ready to move at the end of the day on a turnkey basis. One of the hallmark features of DUOS is its flexibility to order customized furniture and configuration for windows, doors, and elevation.