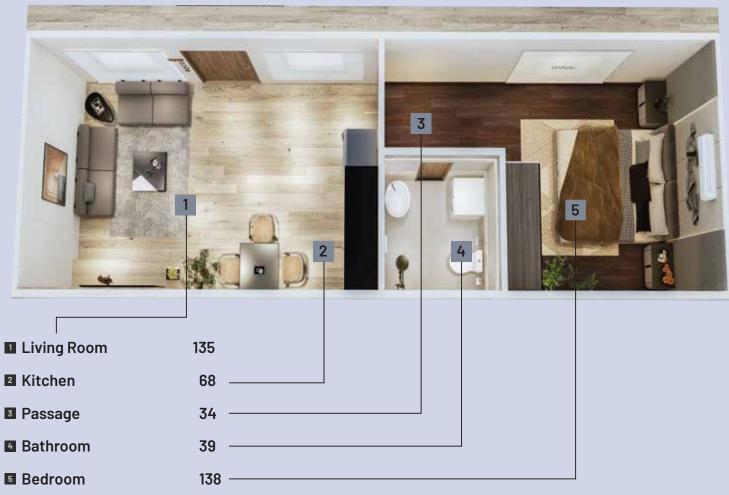

# DUOS HOME FOR TWO

Bedroom

Visually appealing and fully furnished bedroom carries vow factors that are sure to catch the eye of anyone looking for a perfect blend of quality, aesthetics, and architectural masterpiece. Available in various finishes, this room comes with a thermally controlled environment through add-on airconditioner, roller blinds and highly efficient down lights not to mention beautifully designed ceiling.

This ergonomically designed 68 sqft kitchen space equipped with energy efficient add-ons appliances including a refrigerator, conventional stove and overhead cabinets provides enough storage for space savvy individual looking for modernism, well designed cabinetry and clever use of architectural dexterity providing enough room for dining table and chairs.

Fully modern lounge with dining area and kitchen gives a feeling of openness. The lounge comes with a wall mounted television add-on. L-shaped sofa set add-on gives added comfort and luxury being the hall mark of any modren home. Variety of floor options namely wood, vinyl and composite materials represent versatility, innovation and durability for everyday and lifetime use.

Carefully designed shower area, WC and the washing basin provides enough room for anyone that needs openness and contemporary artwork in the use of tiles and fixtures. A 38sqft bathroom includes enough space for a washing machine and a stacked-up dryer vertically without cluttering. The exhaust fan and the window provide light and air circulation.

#### AN EPITOME OF DESIGN AND SUSTAINABILITY

Our DUOS is specially designed for two people who prefer openness, quality, modernism, cost effectiveness as well as sustainability as their primary focus.

It can be extended as desired when the family size expands currently it provides a whopping 12ft X 45ft comfortable space incorporating all the features of a modern home. DUOS is prebuilt in a controlled factory environment and completed with all amenities including contemporary furniture (add on order), solar panels (add on order) and appliances. In addition to being highly cost effective, DUOS can be installed within a day with ready to move at the end of the day on a turnkey basis. One of the hallmark features of DUOS is its flexibility to order customized furniture and configuration for windows, doors, and elevation.