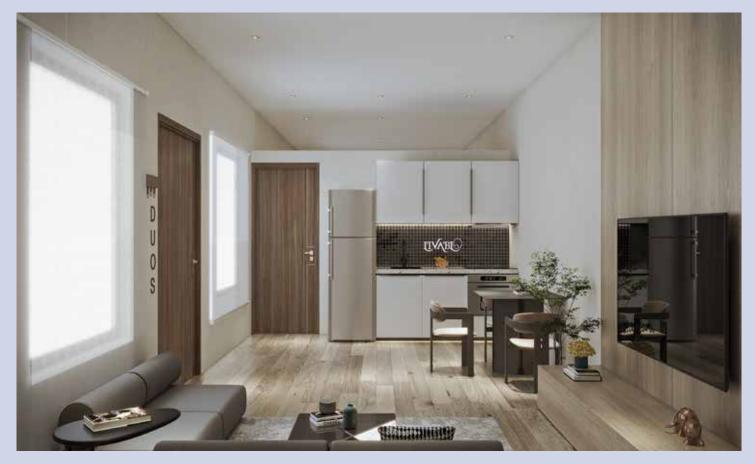

This ergonomically designed 68 sqft kitchen space equipped with energy efficient add-ons appliances including a refrigerator, conventional stove and overhead cabinets provides enough storage for space savvy individual looking for modernism, well designed cabinetry and clever use of architectural dexterity providing enough room for dining table and chairs.

Fully modern lounge with dining area and kitchen gives a feeling of openness. The lounge comes with a wall mounted television add-on. L-shaped sofa set add-on gives added comfort and luxury being the hall mark of any modren home. Variety of floor options namely wood, vinyl and composite materials represent versatility, innovation and durability for everyday and lifetime use.