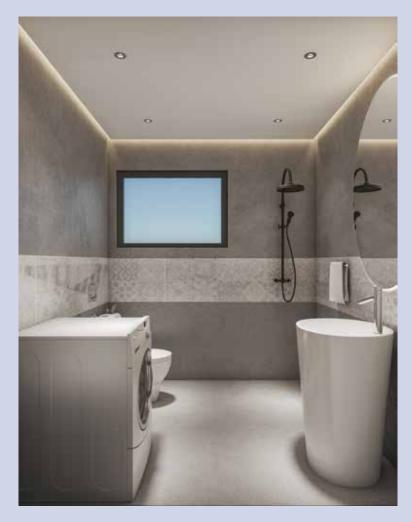

Carefully designed shower area, WC and the washing basin provides enough room for anyone that needs openness and contemporary artwork in the use of tiles and fixtures. A 38sqft bathroom includes enough space for a washing machine and a stacked-up dryer vertically without cluttering. The exhaust fan and the window provide light and air circulation.