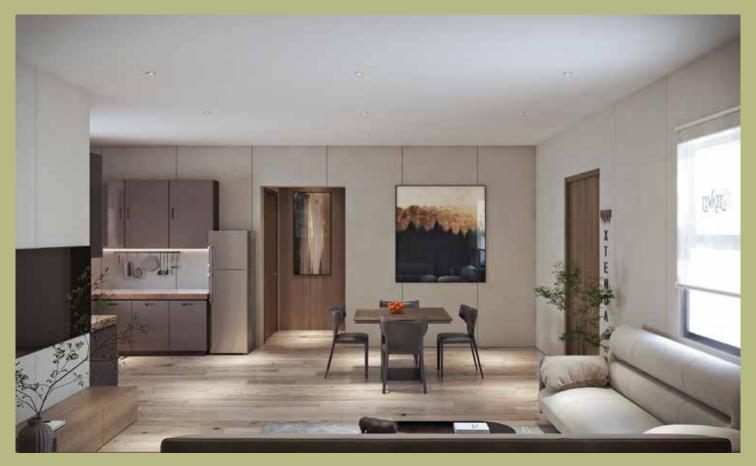

This ergonomically designed 60sqft kitchen space equipped with energy efficient add-ons appliances including a refrigerator, conventional stove and overhead cabinets provides enough storage for space savvy individual looking for modernism, well designed cabinetry and clever use of architectural dexterity providing enough room for dining table and chairs.

Fully modern lounge with dining area and kitchen gives a feeling of openness. The lounge comes with a wall mounted television add-on. L-shaped sofa set add-on gives added comfort and luxury being the hall mark of any modren home. Variety of floor options namely wood, vinyl and composite materials represent versatility, innovation and durability for everyday and lifetime use.