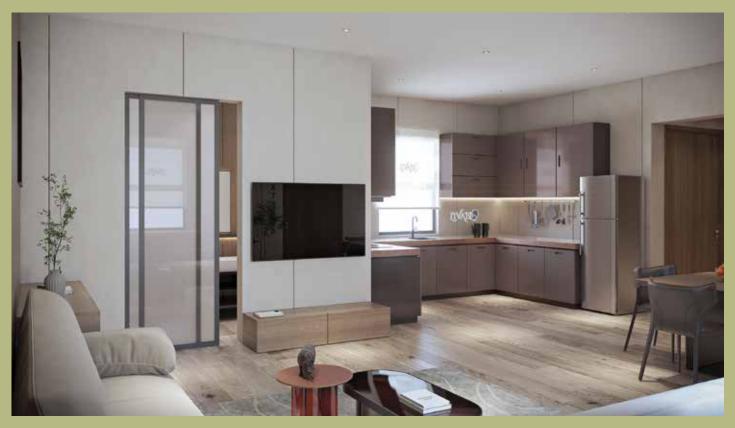

This ergonomically designed 60sqft kitchen space equipped with energy efficient add-ons appliances including a refrigerator, conventional stove and overhead cabinets provides enough storage for space savvy individual looking for modernism, well designed cabinetry and clever use of architectural dexterity providing enough room for dining table and chairs.

Fully modern lounge with dining area and kitchen gives a feeling of openness. The lounge comes with a wall mounted television add-on. L-shaped sofa set add-on gives added comfort and luxury being the hall mark of any modren home. Variety of floor options namely wood, vinyl and composite materials represent versatility, innovation and durability for everyday and lifetime use.