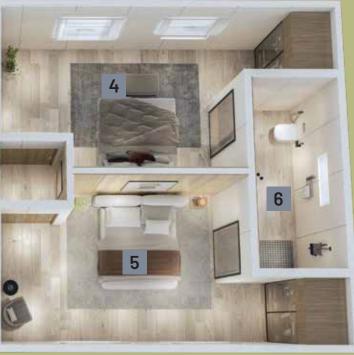

# Xteuda 2 BED ROOMS DOUBLE STOREY

Visually appealing and fully furnished bedroom carries vow factors that are sure to catch the eye of anyone looking for a perfect blend of quality, aesthetics, and architectural masterpiece. Available in various finishes, this room comes with a thermally controlled environment through add-on airconditioner, roller blinds and highly efficient down lights not to mention beautifully designed ceiling.

Carefully designed shower area, WC and the washing basin provides enough room for anyone that needs openness and contemporary artwork in the use of tiles and fixtures. A 38sqft bathroom includes enough space for a washing machine and a stacked-up dryer vertically without cluttering. The exhaust fan and the window provide light and air circulation.

### **Efficacy**

Cost effective and installed within days without delays.

**Living Room** 140 **Bedroom 1** 

Bedroom 2

**Bathroom** 

**Kitchen** 

M Bathroom 55

45