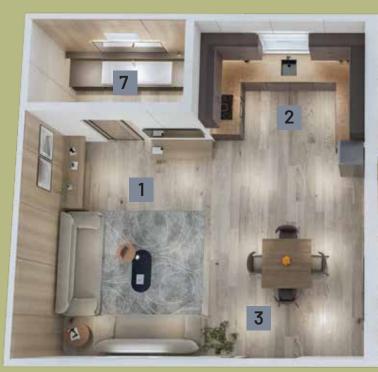

This ergonomically designed 60sqft kitchen space equipped with energy efficient add-ons appliances including a refrigerator, conventional stove and overhead cabinets provides enough storage for space savvy individual looking for modernism, well designed cabinetry and clever use of architectural dexterity providing enough room for dining table and chairs.

Fully modern lounge with dining area and kitchen gives a feeling of openness. The lounge comes with a wall mounted television add-on. L-shaped sofa set add-on gives added comfort and luxury being the hall mark of any modren home. Variety of floor options namely wood, vinyl and composite materials represent versatility, innovation and durability for everyday and lifetime use.

3 Dining

130

60

All measurements are approx. SQFT

**DOUBLE STOREY** 

**Delivery Time** 4 Weeks\*

146

146