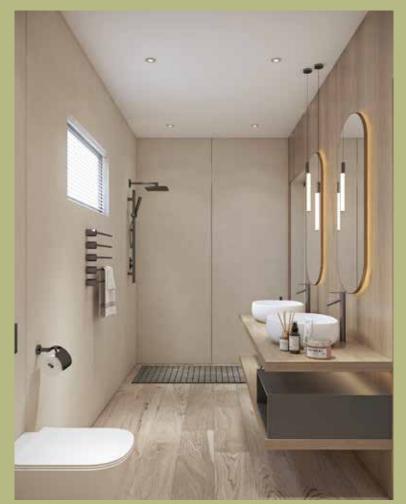

Carefully designed shower area, WC and the washing basin provides enough room for anyone that needs openness and contemporary artwork in the use of tiles and fixtures. A 38sqft bathroom includes enough space for a washing machine and a stacked-up dryer vertically without cluttering. The exhaust fan and the window provide light and air circulation.