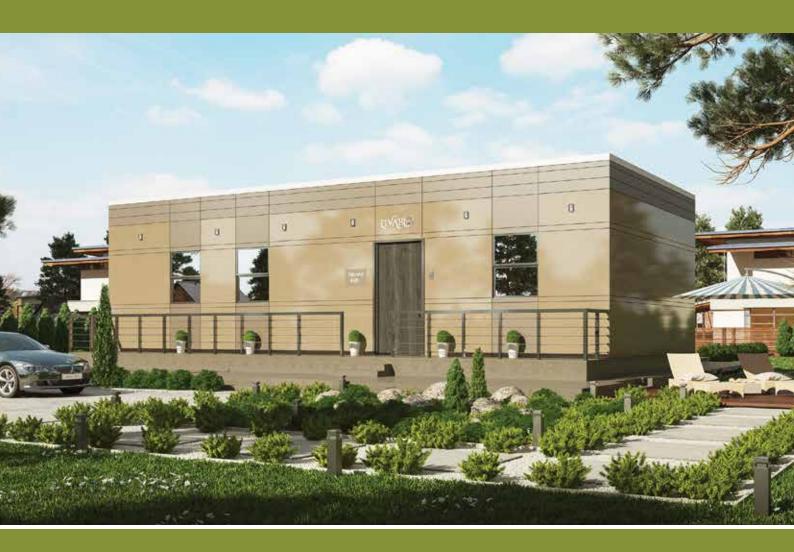

PAKISTAN'S 1<sup>ST</sup> MODULAR HOMES MANUFACTURER

#### A PERFECT BLEND OF MAGNIFICENT ENGINEERING

Our XTENDA is specially designed for a family of four, a double storeyed perfect living space that offers uncluttered open living space providing enough room for comfortable mobility. The two storeyed home fully integrates and gives a feeling of grandeur and architectural masterpiece. XTENDA is powered by both hybrid solar and grid electric system providing relief from those escalating energy costs.

XTENDA is a modular home that can be extended as desired when the family size expands – currently it provides a whopping 12ft X 45ft comfortable space incorporating all the features of a modern home. XTENDA is prebuilt in a controlled factory environment and completed with all amenities including contemporary furniture (add on order), solar panels (add on order) and appliances. In addition to being highly cost effective, XTENDA can be installed within a day with ready to move at the end of the day on a turnkey basis.